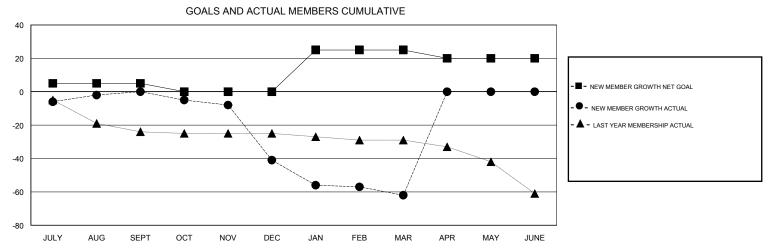

## District 105SE

Results as of: 3/31/2017

| DROPPED CLUBS: 0  DROPPED MEMBERS |         | 29 CLUBS OF 64 ADDED 1 OR MORE NEW MEMBERS | GENDER DISTRIBI<br>MALE<br>FEMALE | UTION<br>1,096 (72.39%)<br>418 (27.61%) |     |
|-----------------------------------|---------|--------------------------------------------|-----------------------------------|-----------------------------------------|-----|
| DECEASED                          | 19      | CLICK HERE FOR CLIMITIATIVE                | TOTAL FAMILY UNIT MEMBERS         |                                         | 190 |
| CLUB CANCELLED OTHER              | 0<br>98 | CLICK HERE FOR CUMULATIVE  MEMBERSHIP DATA | FAMILY MEMBERS PAYING HALF 9 DUES |                                         | 95  |
| TOTAL                             | 117     |                                            |                                   |                                         |     |