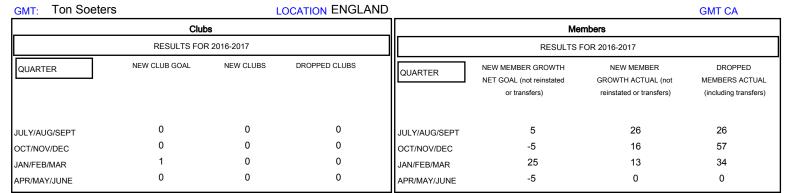

## District 105SE

Results as of: 3/31/2017

| DROPPED CLUBS: 0  DROPPED MEMBERS |         | 29 CLUBS OF 64 ADDED 1 OR MORE NEW MEMBERS | GENDER DISTRIBI<br>MALE<br>FEMALE | UTION<br>1,096 (72.39%)<br>418 (27.61%) |     |
|-----------------------------------|---------|--------------------------------------------|-----------------------------------|-----------------------------------------|-----|
| DECEASED                          | 19      | CLICK HERE FOR CLIMITIATIVE                | TOTAL FAMILY UNIT MEMBERS         |                                         | 190 |
| CLUB CANCELLED OTHER              | 0<br>98 | CLICK HERE FOR CUMULATIVE  MEMBERSHIP DATA | FAMILY MEMBERS PAYING HALF 9 DUES |                                         | 95  |
| TOTAL                             | 117     |                                            |                                   |                                         |     |