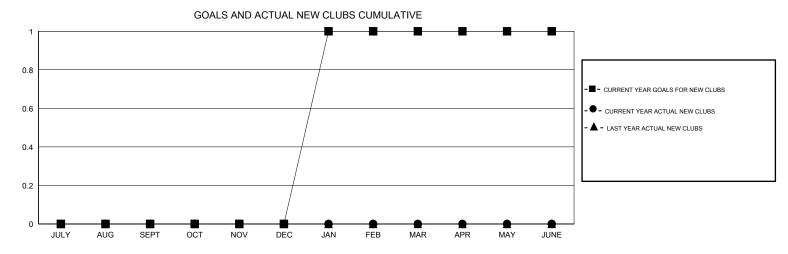

## District 105SE

Results as of: 3/31/2017

| DROPPED CLUBS: 0  DROPPED MEMBERS |         | 29 CLUBS OF 64 ADDED 1 OR MORE NEW MEMBERS | GENDER DISTRIBI<br>MALE<br>FEMALE | UTION<br>1,096 (72.39%)<br>418 (27.61%) |     |
|-----------------------------------|---------|--------------------------------------------|-----------------------------------|-----------------------------------------|-----|
| DECEASED                          | 19      | CLICK HERE FOR CLIMITIATIVE                | TOTAL FAMILY UNIT MEMBERS         |                                         | 190 |
| CLUB CANCELLED OTHER              | 0<br>98 | CLICK HERE FOR CUMULATIVE  MEMBERSHIP DATA | FAMILY MEMBERS PAYING HALF 9 DUES |                                         | 95  |
| TOTAL                             | 117     |                                            |                                   |                                         |     |